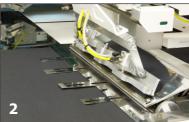

#### Standard Features

- The Stitching Length can be Adjusted from the Panel or Controlled Automatically by a Photocell 1
- Folding Station for Facings up to 300 mm Long 2
- Consistent Sewing Performance on Different Types of Fabrics
- The User-friendly Touch Screen Control Panel Makes it Easy to Change all Stitching Parameters Including the Stitch Length
- AC Servo Motor Combined with PLC Control System Ensures Reliable Operation of the Machine under Difficult Operating Conditions
- Backtacking
- Diagnostic System