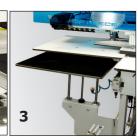

#### **Standard Accessories**

- Vacuum System for Connecting to Internal Source
- Stacker 3
- Top Thread Monitor
- Laser Marking Light
- Fabric Mover 4