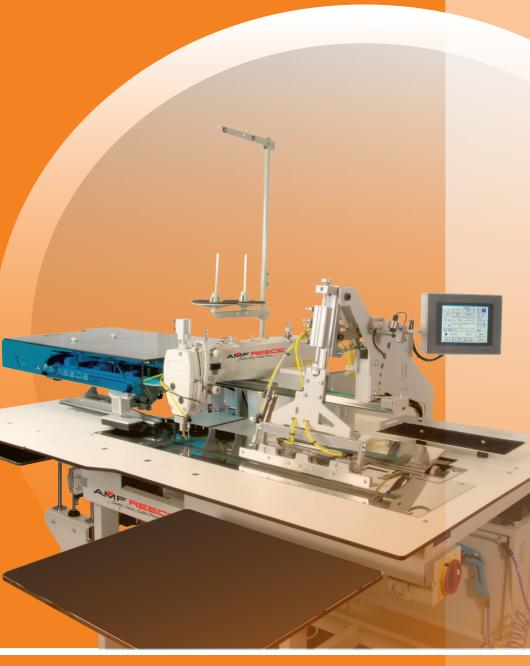

# Sewing Unit for Folding and Attaching of Pockets Facings

The pocket facing machine is used for automatic folding and attaching of pocket facings onto the pocket bags with consistent quality and high productivity.

#### Standard Features

- The Stitching Length can be Adjusted from the Panel or Controlled Automatically by a Photocell 1
- Folding Station for Facings up to 300 mm Long 2
- Consistent Sewing Performance on Different Types of Fabrics
- The User-friendly Touch Screen Control Panel Makes it Easy to Change all Stitching Parameters Including the Stitch Length
- AC Servo Motor Combined with PLC Control System Ensures Reliable Operation of the Machine under Difficult Operating Conditions
- Backtacking
- Diagnostic System

#### **Standard Accessories**

- Vacuum System for Connecting to Internal Source
- Stacker 3
- Top Thread Monitor
- Laser Marking Light
- Fabric Mover 4