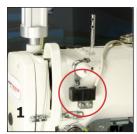

#### Standard Features

- The Stitching Length can be Adjusted from the Panel or Controlled Automatically by a Photocell 1
- Folding Station for Facings up to 300 mm Long 2
- Consistent Sewing Performance on Different Types of Fabrics
- The User-friendly Touch Screen Control Panel Makes it Easy to Change all Stitching Parameters Including the Stitch Length
- AC Servo Motor Combined with PLC Control System Ensures Reliable Operation of the Machine under Difficult Operating Conditions
- Backtacking
- Diagnostic System