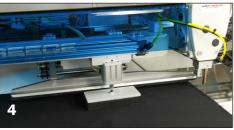

#### **Standard Accessories**

- Vacuum System for Connecting to Internal Source
- Stacker 3
- Top Thread Monitor
- Laser Marking Light
- Fabric Mover 4