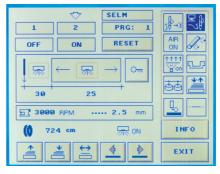

#### Standard Features

- The Stitching Length can be Adjusted from the Panel or Controlled Automatically by a Photocell 1
- Folding Station for Facings up to 300 mm Long 2
- Consistent Sewing Performance on Different Types of Fabrics
- The User-friendly Touch Screen Control Panel Makes it Easy to Change all Stitching Parameters Including the Stitch Length
- AC Servo Motor Combined with PLC Control System Ensures Reliable Operation of the Machine under Difficult Operating Conditions
- Backtacking
- Diagnostic System