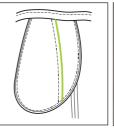

# Sewing Unit for Folding and Attaching of Pockets Facings

The pocket facing machine is used for automatic folding and attaching of pocket facings onto the pocket bags with consistent quality and high productivity.